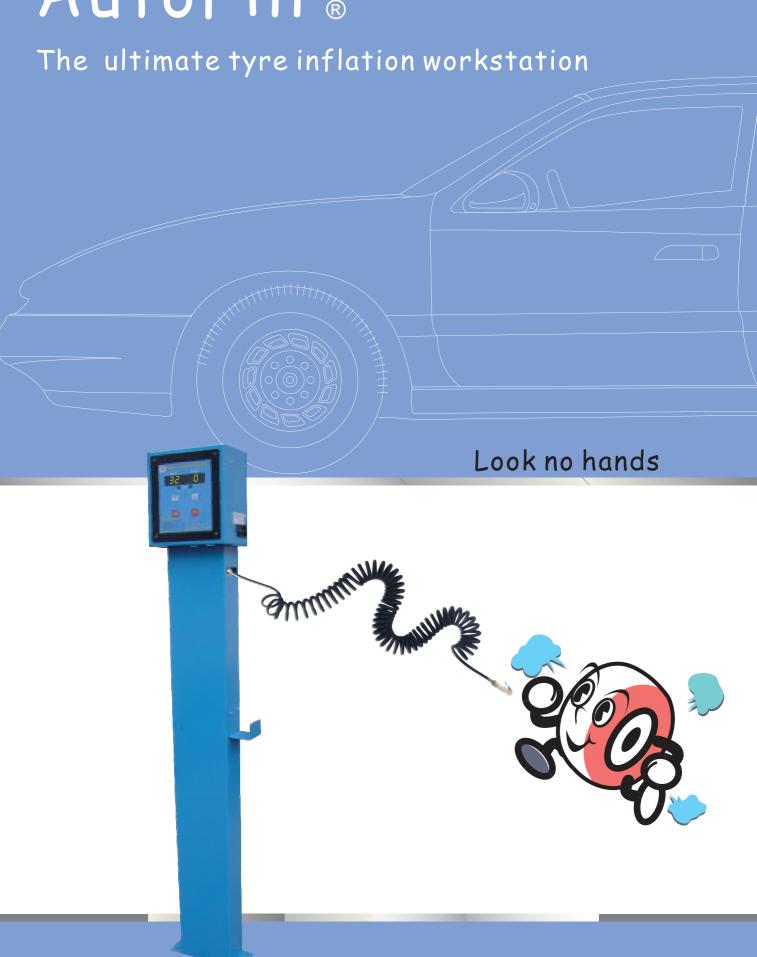

## The AutoFill 150/200 designed for all types of tyres.

## **AutoFill 150/200**

A Robust, compact, easy to operate intelligent tyre inflator. For peace of mind, accurate, reliable tyre pressures.

- Two Large LED displays, preset pressure, actual pressure.
- · Self-calibrating fault diagnostics every time you switch on.
- · Sleep mode when not being used.
- · Reads in both PSI and Bar.
- Auto stops with an audible sound when the procedure is completed or if a problem occurs.
- Bead seating function, allows the tyre to be over inflated and then deflated to the pre-set pressure fully automatically.
- The N2 option purges the tyre of Oxygen in preparation for filling with Nitrogen.
- · Auto inflates, for multiple tyre inflation.
- 9m high grade canvas air hose with air chuck.