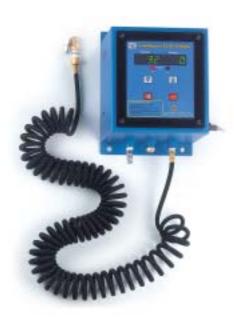

## **AutoFill 150/200**

A Robust, compact, easy to operate intelligent tyre inflator. For peace of mind, accurate, reliable tyre pressures.

- Two Large LED displays, preset pressure, actual pressure.
- · Self-calibrating fault diagnostics every time you switch on.
- · Sleep mode when not being used.
- · Reads in both PSI and Bar.
- Auto stops with an audible sound when the procedure is completed or if a problem occurs.
- Bead seating function, allows the tyre to be over inflated and then deflated to the pre-set pressure fully automatically.
- The N2 option purges the tyre of Oxygen in preparation for filling with Nitrogen.
- · Auto inflates, for multiple tyre inflation.
- 9m high grade canvas air hose with air chuck.

| Model                    | AF150                                                                         | AF200               |
|--------------------------|-------------------------------------------------------------------------------|---------------------|
| Operating Temperature    | -10℃ ~ +50℃                                                                   |                     |
| Supply Voltage           | 100-240V,50/60Hz,45W                                                          |                     |
| Display                  | 8 digit LED                                                                   |                     |
| Operating Principle      | Microprocessor Digital Control                                                |                     |
| Max. Inlet Air Supply    | 170 Psi (12 Bar)                                                              | 230 Psi (16 Bar)    |
| Min. Inlet Air Supply    | 5 Psi (0.3 Bar)                                                               |                     |
| Operating Pressure Range | $3\sim$ 150 Psi                                                               | $3\sim$ 200 Psi     |
|                          | $(0.2\sim 10.5~\text{Bar})$                                                   | (0.2 $\sim$ 14 Bar) |
| Precision                | 1 Psi                                                                         |                     |
| Units of Measurement     | Psi, Bar                                                                      |                     |
| Bead Seating             | 0-100% Over-inflation of Target Pressure                                      |                     |
| N2 function              | 1-5 variable purge cycles with variable deflation threshold (15% to 30%)      |                     |
| Automatic inflation      | Skip pressing START button for multiple tyre inflation.<br>Variable pre-sets. |                     |
| Dimensions               | 200mm x 120mm x 220mm                                                         |                     |
| Gross Weight             | 3.2 kg                                                                        |                     |
| Optional accessories     | High quality Stand with air hose supporting bracket                           |                     |