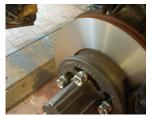

#### The Operation is simple, quick and easy

1. Remove the wheel and fit adaptor (3 Mins)

2. Connect the lathe and machine the disc (6 Mins)

ubaru, Daimler Chrysler, Mazda, Hyundai, Rolls Royce, Peugeot, Honda & Volkswagen

#### 3. 9 minutes later—a perfect disc

Also use the lathe to generate extra service revenues when fitting pads. It is a chargeable service that benefits both customer and workshop.

We promise you that you cannot invest £29.87 + VAT a week more profitably!