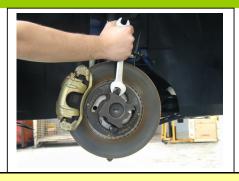

#### The Operation is simple, quick and easy

1. Remove the wheel and fit adaptor (3 Mins)

2. Connect the lathe and machine the disc (6 Mins)

ubaru, Daimler Chrysler, Mazda, Hyundai, Rolls Royce, Peugeot, Honda & Volkswagen