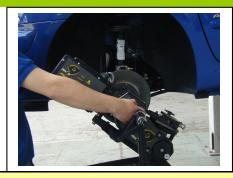

#### The Operation is simple, quick and easy

1. Remove the wheel and fit adaptor (3 Mins)

2. Connect the lathe and machine the disc (6 Mins)

ubaru, Daimler Chrysler, Mazda, Hyundai, Rolls Royce, Peugeot, Honda & Volkswagen