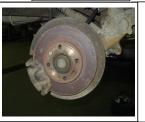

#### In Less than 9 minutes—On any car, on any disc on any ramp by any technician

**BEFORE** 

**AFTER** 

**BEFORE** 

**AFTER** 

6 Weeks parked up and this disc looks terrible. 9 Minutes later and it looks fantastic

After standing for only 15 days, a shadow develops. That means vibration due to **Disc Thickness Variation** (you will not sell a car with vibration)