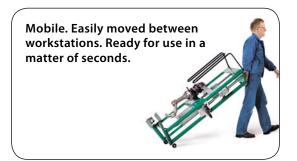

Ergonomically design and foot operated for "hands free" operation.
Air connection required.
8 to 13 bar (Max!).

Safety guard that also ensures an ergonomic work position.