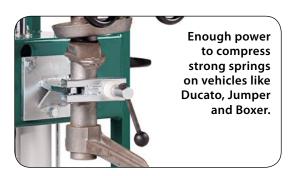

## Spring compressor

Efficient, professional and safe dismounting and mounting of McPherson "struts".

"Universal" swivel jaws that fit all springs. Only the spring holder needs to be replaced. Strong enough for most vans, 4WD, SUV, etc.

## CSC

Long stroke of 330 mm.

Min. distance between jaws and spring holder down to just 40 mm. Max. distance between jaws and spring holder up to 390 mm.

Suitable for conical springs.

Moveable arms for universal jaws ensure a precise and vertical pressure.