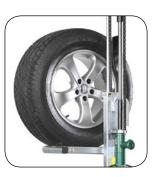

## Wheel lifter for aluminium wheels with low profile tyres up to 24"

Compac's wheel lifter is an ergonomic solution for easy and safe demounting, handling and mounting of aluminium wheels with low profile tyres up to 24". Capacity: Wheels up to 60 kg. (Outside diameter max. 820 mm.)

**WD 60** 