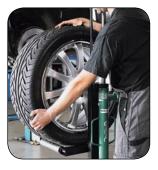

## Wheel lifter for aluminium wheels with low profile tyres up to 24"

Compac's wheel lifter is an ergonomic solution for easy and safe demounting, handling and mounting of aluminium wheels with low profile tyres up to 24". Capacity: Wheels up to 60 kg. (Outside diameter max. 820 mm.)