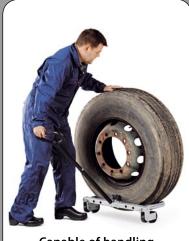

### Wheel dollies for trucks and buses

Ideal for service trucks.

Easy and safe mounting, demounting and handling of heavy wheels for trucks and buses.

Capable of handling wheels up to large 445/65 - 22,5".

15 kg.

Spring loaded support for fast and easy storing.

easy rotation and positioning

of wheels onto hubs.

Extra support wheels for easy and safe manoeuvering even when fully loaded.

### Wheel dollies for trucks and buses

Ideal for handling large, heavy wheels on trucks, buses and vans.

136 kg.