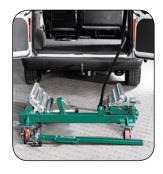

## Wheel lifter for aluminium wheels with low profile tyres up to 24"

Compac's wheel lifter is an ergonomic solution for easy and safe demounting, handling and mounting of aluminium wheels with low profile tyres up to 24". Capacity: Wheels up to 60 kg. (Outside diameter max. 820 mm.)