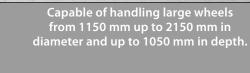

## Wheel dolly for agricultural and earth moving machinery

Easy and safe mounting, demounting and handling of large wheels on agricultural and earth moving machinery.

Top-point wheel connection rod keeps the wheel in safe balance.

Double acting hydraulic system. Hands-free switch between lifting and lowering action. Safe and controlled lowering.

**WD 1500** 

2 x 4 large rollers improve handling of tyres with deep treads.

Capacity 1.500 kg.