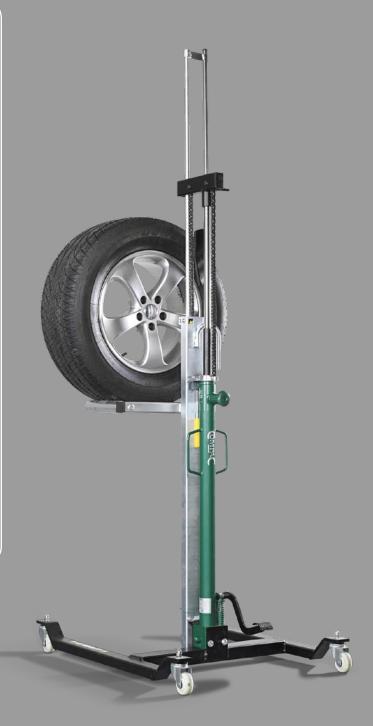

## Wheel lifter for aluminium wheels with low profile tyres up to 24"

Compac's wheel lifter is an ergonomic solution for easy and safe demounting, handling and mounting of aluminium wheels with low profile tyres up to 24". Capacity: Wheels up to 60 kg. (Outside diameter max. 820 mm.)

**WD 60** 