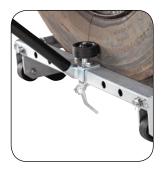

15 kg.

Spring loaded support for fast and easy storing.

easy rotation and positioning

of wheels onto hubs.

Extra support wheels for easy and safe manoeuvering even when fully loaded.