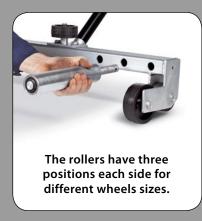

15 kg.

Spring loaded support for fast and easy storing.

easy rotation and positioning

of wheels onto hubs.

Extra support wheels for easy and safe manoeuvering even when fully loaded.