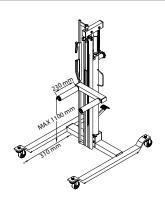

## Wheel lifter for aluminium wheels with low profile tyres up to 24"

Compac's wheel lifter is an ergonomic solution for easy and safe demounting, handling and mounting of aluminium wheels with low profile tyres up to 24". Capacity: Wheels up to 60 kg. (Outside diameter max. 820 mm.)

**WD 60** 