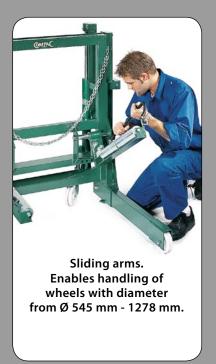

### Wheel dollies for trucks and buses

Ideal for service trucks.

Easy and safe mounting, demounting and handling of heavy wheels for trucks and buses.

Capable of handling wheels up to large 445/65 - 22,5".

15 kg.

Spring loaded support for fast and easy storing.

easy rotation and positioning

of wheels onto hubs.

Extra support wheels for easy and safe manoeuvering even when fully loaded.