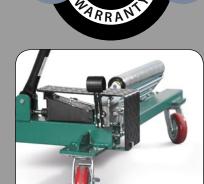

Double acting hydraulic system. Hands-free switch between lifting and lowering action. Safe and controlled lowering.

**WD 1500** 

2 x 4 large rollers improve handling of tyres with deep treads.

Capacity 1.500 kg.

Large Ø150 mm wheels for easy manoeuvrability.

156 kg.

**Mobile:** Easy to use outside the workshop. Disassembled in a few seconds.