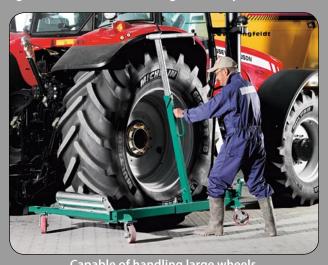

## Wheel dolly for agricultural and earth moving machinery

Easy and safe mounting, demounting and handling of large wheels on agricultural and earth moving machinery.

Top-point wheel connection rod keeps the wheel in safe balance.

Double acting hydraulic system. Hands-free switch between lifting and lowering action. Safe and controlled lowering.

**WD 1500** 

2 x 4 large rollers improve handling of tyres with deep treads.

Capacity 1.500 kg.

Large Ø150 mm wheels for easy manoeuvrability.

156 kg.

**Mobile:** Easy to use outside the workshop. Disassembled in a few seconds.