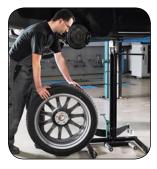

## Wheel lifter for aluminium wheels with low profile tyres up to 24"

Compac's wheel lifter is an ergonomic solution for easy and safe demounting, handling and mounting of aluminium wheels with low profile tyres up to 24". Capacity: Wheels up to 60 kg. (Outside diameter max. 820 mm.)