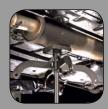

#### Accessories

Oil drain pan (18,9 litre) with adaptor for securing load. Ideal for fast and easy oil changes.

Rollers with ball bearings for easy rotation and positioning.

Easy access to wheel bolts. The wheel is positioned away from the main piston.