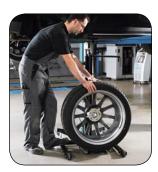

## Wheel lifter for aluminium wheels with low profile tyres up to 24"

Compac's wheel lifter is an ergonomic solution for easy and safe demounting, handling and mounting of aluminium wheels with low profile tyres up to 24". Capacity: Wheels up to 60 kg. (Outside diameter max. 820 mm.)

**WD 60** 