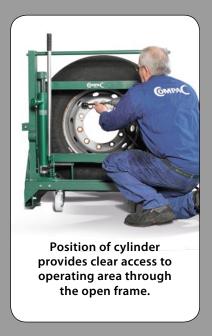

### Wheel dollies for trucks and buses

Ideal for service trucks.

Easy and safe mounting, demounting and handling of heavy wheels for trucks and buses.

Capable of handling wheels up to large 445/65 - 22,5".

15 kg.

Spring loaded support for fast and easy storing.

easy rotation and positioning

of wheels onto hubs.

Extra support wheels for easy and safe manoeuvering even when fully loaded.