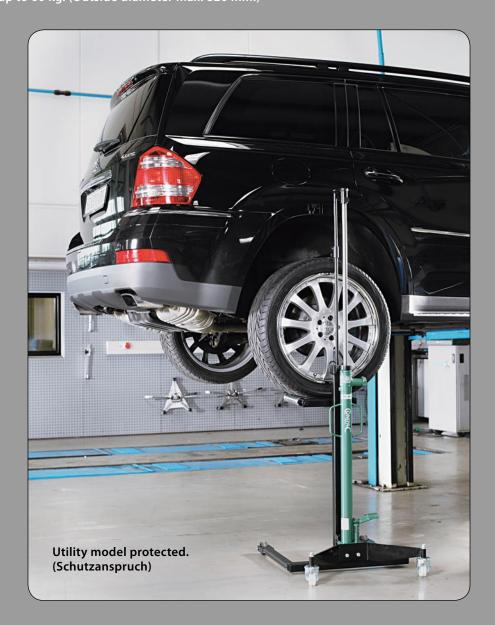

## Wheel lifter for aluminium wheels with low profile tyres up to 24"

Compac's wheel lifter is an ergonomic solution for easy and safe demounting, handling and mounting of aluminium wheels with low profile tyres up to 24". Capacity: Wheels up to 60 kg. (Outside diameter max. 820 mm.)