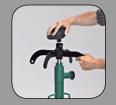

#### Standard

Reversible transmission adaptor with saddle and rubber pad.

Reversible transmission adaptor improves access when used for jobs other than transmissions.

Large transmission adapter.
Practical fixing points.