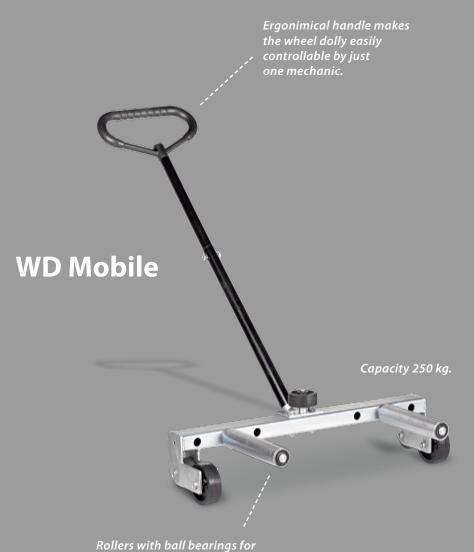

### Wheel dollies for trucks and buses

Ideal for service trucks.

Easy and safe mounting, demounting and handling of heavy wheels for trucks and buses.

Capable of handling wheels up to large 445/65 - 22,5".

15 kg.

Spring loaded support for fast and easy storing.

easy rotation and positioning

of wheels onto hubs.

Extra support wheels for easy and safe manoeuvering even when fully loaded.

### Wheel dollies for trucks and buses

Ideal for handling large, heavy wheels on trucks, buses and vans.

136 kg.