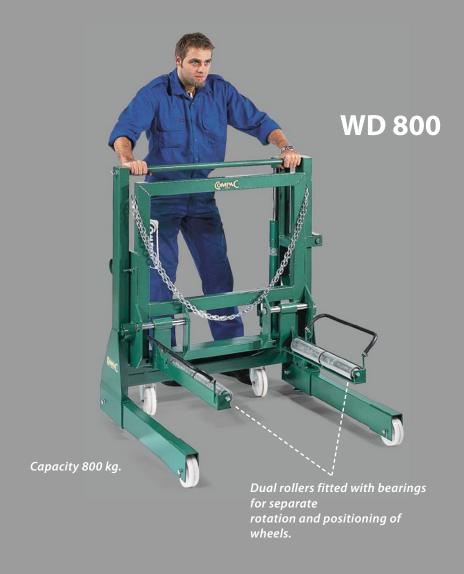

### Wheel dollies for trucks and buses

Ideal for service trucks.

Easy and safe mounting, demounting and handling of heavy wheels for trucks and buses.

Capable of handling wheels up to large 445/65 - 22,5".

15 kg.

Spring loaded support for fast and easy storing.

easy rotation and positioning

of wheels onto hubs.

Extra support wheels for easy and safe manoeuvering even when fully loaded.