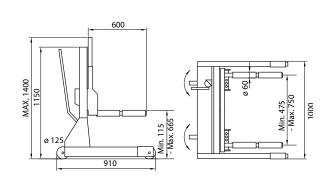

## Wheel dolly for agricultural and earth moving machinery

Easy and safe mounting, demounting and handling of large wheels on agricultural and earth moving machinery.

Top-point wheel connection rod keeps the wheel in safe balance.

Double acting hydraulic system. Hands-free switch between lifting and lowering action. Safe and controlled lowering.

**WD 1500** 

2 x 4 large rollers improve handling of tyres with deep treads.

Capacity 1.500 kg.

Large Ø150 mm wheels for easy manoeuvrability.

156 kg.

**Mobile:** Easy to use outside the workshop. Disassembled in a few seconds.