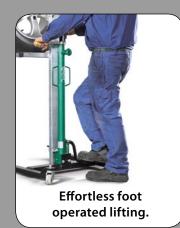

## Wheel lifter for aluminium wheels with low profile tyres up to 24"

Compac's wheel lifter is an ergonomic solution for easy and safe demounting, handling and mounting of aluminium wheels with low profile tyres up to 24". Capacity: Wheels up to 60 kg. (Outside diameter max. 820 mm.)