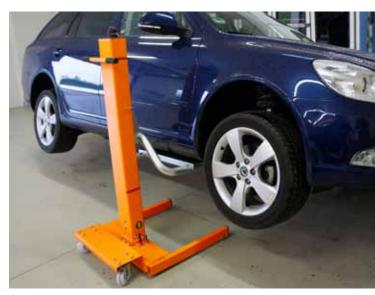

## Description of the hoist

EASYLift 1500 is a versatile mechanical lift with a possibility to use several different adapters according to a type of activity. The jack is purely mechanical and mobile. Powered with an electric hand drill. Transmission by trapezoidal screw secures a gradual raising of and run down. The lift EASYLift 1500 can be transported anywhere without any need of building modifications.