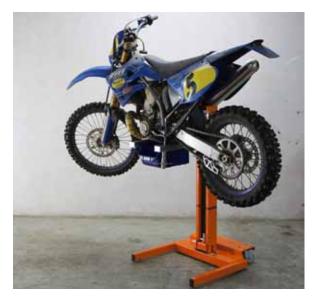

EASYLift 1500 is also suitable to service sport motorcycles using "MOTO" adapter.

## Description of the hoist

EASYLift 1500 is a versatile mechanical lift with a possibility to use several different adapters according to a type of activity. The jack is purely mechanical and mobile. Powered with an electric hand drill. Transmission by trapezoidal screw secures a gradual raising of and run down. The lift EASYLift 1500 can be transported anywhere without any need of building modifications.