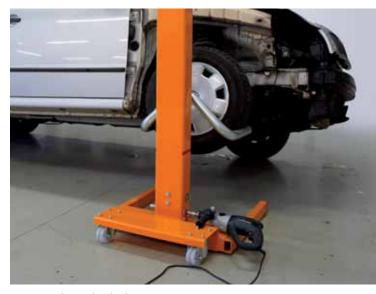

## Description of the hoist

EASYLift 1500 is a versatile mechanical lift with a possibility to use several different adapters according to a type of activity. The jack is purely mechanical and mobile. Powered with an electric hand drill. Transmission by trapezoidal screw secures a gradual raising of and run down. The lift EASYLift 1500 can be transported anywhere without any need of building modifications.