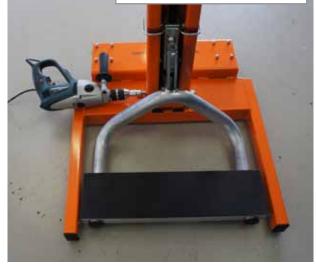

## Description of the hoist

EASYLift 1500 is a versatile mechanical lift with a possibility to use several different adapters according to a type of activity. The jack is purely mechanical and mobile. Powered with an electric hand drill. Transmission by trapezoidal screw secures a gradual raising of and run down. The lift EASYLift 1500 can be transported anywhere without any need of building modifications.

The delivery of EASYLift 1500 includes an adapter under the wheel (plug) and an adapter under a threshold beam (plate)

under a wheel adapter

an adapter under a threshold beam