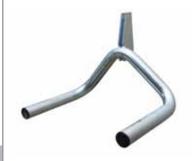

The delivery of EASYLift 1500 includes an adapter under the wheel (plug) and an adapter under a threshold beam (plate)

under a wheel adapter

an adapter under a threshold beam