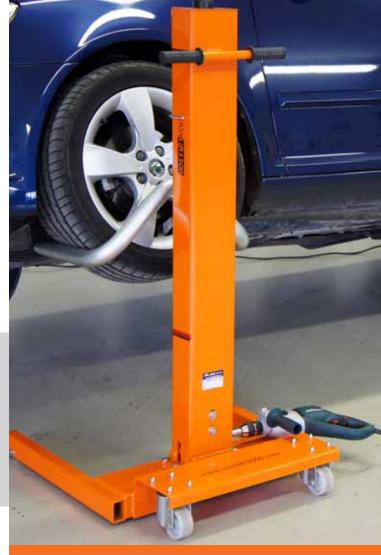

## Description of the hoist

EASYLift 1500 is a versatile mechanical lift with a possibility to use several different adapters according to a type of activity. The jack is purely mechanical and mobile. Powered with an electric hand drill. Transmission by trapezoidal screw secures a gradual raising of and run down. The lift EASYLift 1500 can be transported anywhere without any need of building modifications.

The delivery of EASYLift 1500 includes an adapter under the wheel (plug) and an adapter under a threshold beam (plate)

under a wheel adapter

an adapter under a threshold beam