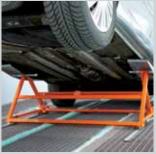

The delivery of EASYLift 1500 includes an adapter under the wheel (plug) and an adapter under a threshold beam (plate)

under a wheel adapter

an adapter under a threshold beam