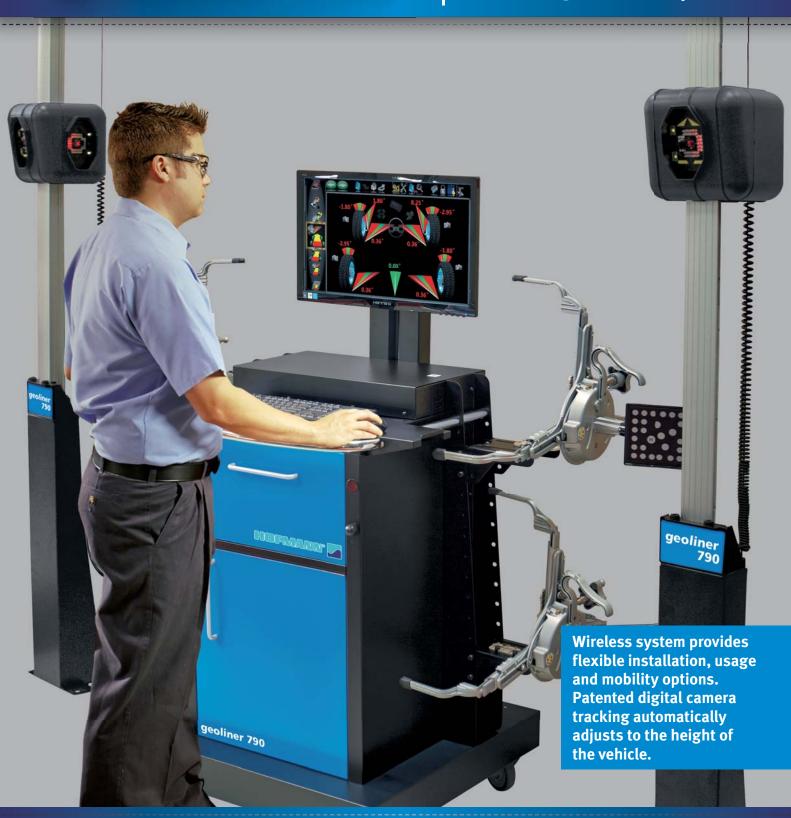

# Wireless Wheel **Alignment System**

## **VERSATILE, ACCURATE HARDWARE**

- Wireless communication eliminates connections between the camera towers and the cabinet easing mobility and providing a variety of installation configurations
- Continuous third camera calibration provides accurate readings and reliable alignment results

#### **SPEED AND PRODUCTIVITY**

- Automatic vehicle height tracking the camera system follows the height of the vehicle, eliminating the need to adjust the aligner when you move the lift
- Get readings in less than two minutes on a wide variety of vehicles and wheel sizes
- Comprehensive vehicle specification database with frequent updates ensures you always have the information to do the job right

## **FULLY FEATURED HARDWARE AND SOFTWARE**

Productivity enhancing software: automated caster sweep, help videos, rolling radius\*, cross diagonal\*, A-arm adjust and EZ toe\*. Hardware and advanced design: Automatic vehicle height tracking, drive-through configuration, wireless communication and high mobility\*\*