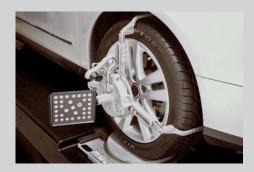

## **VERSATILE, ACCURATE HARDWARE**

- Wireless communication eliminates connections between the camera towers and the cabinet easing mobility and providing a variety of installation configurations
- Continuous third camera calibration provides accurate readings and reliable alignment results

#### **SPEED AND PRODUCTIVITY**

- Automatic vehicle height tracking the camera system follows the height of the vehicle, eliminating the need to adjust the aligner when you move the lift
- Get readings in less than two minutes on a wide variety of vehicles and wheel sizes
- Comprehensive vehicle specification database with frequent updates ensures you always have the information to do the job right

## **FULLY FEATURED HARDWARE AND SOFTWARE**

Productivity enhancing software: automated caster sweep, help videos, rolling radius\*, cross diagonal\*, A-arm adjust and EZ toe\*. Hardware and advanced design: Automatic vehicle height tracking, drive-through configuration, wireless communication and high mobility\*\*