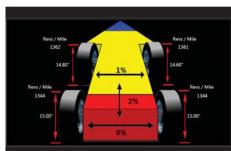

#### **ROLLING RADIUS\***

Identify mismatched tyre sizes – a potential cause of vehicle pulling and drive train damage