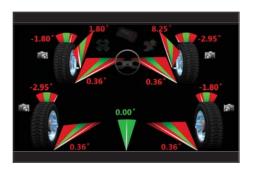

#### **AUTOMATIC CASTER SWEEP**

System automatically detects when the steering wheel is turned and initiates the caster sweep function

#### **ROLLING RADIUS\***

Identify mismatched tyre sizes – a potential cause of vehicle pulling and drive train damage

#### **CROSS DIAGONAL\***

Identify frame or structural issues before alignment adjustments are made

### **A-ARM ADJUST**

Compound meter provides visual reference for simultaneous caster and camber adjustment for vehicles with adjustable control arms

### **CRADLE ADJUST**

Compound meter provides visual reference for simultaneous SAI and caster adjustment for vehicles with front sub-frames/cradles

#### **EZ-TOE\***

Turn the front wheels and access difficult adjustment points while still displaying centred toe readings

> \*Patented and / or patent-pending features \*\*With optional mobility kit