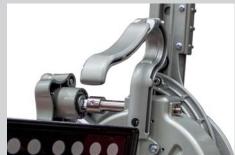

# HOFMANN AC400 QUICK WHEEL CLAMPS WITH XD TARGETS

## SECURE CLAMPING WITHOUT TOUCHING THE RIM

- Only the tyre is contacted
- Clutch limited clamping force ensures accurate and repeatable results
- Durable and lightweight magnesium construction

#### **FAST AND EASY TO USE**

- Clamping is accomplished with a single fast-action adjustment knob
- No accessories needed to accommodate the full range of tyre sizes
- Large, comfortable handle allows ergonomic use
- XD targets are lighter and take up less space than previous designs