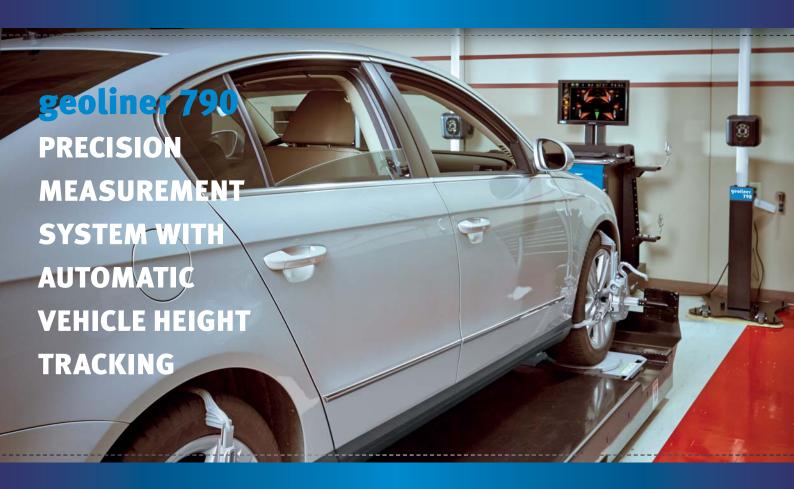

#### **SPEED AND PRODUCTIVITY**

- Automatic vehicle height tracking the camera system follows the height of the vehicle, eliminating the need to adjust the aligner when you move the lift
- Get readings in less than two minutes on a wide variety of vehicles and wheel sizes
- Comprehensive vehicle specification database with frequent updates ensures you always have the information to do the job right

## **FULLY FEATURED HARDWARE AND SOFTWARE**

Productivity enhancing software: automated caster sweep, help videos, rolling radius\*, cross diagonal\*, A-arm adjust and EZ toe\*. Hardware and advanced design: Automatic vehicle height tracking, drive-through configuration, wireless communication and high mobility\*\*