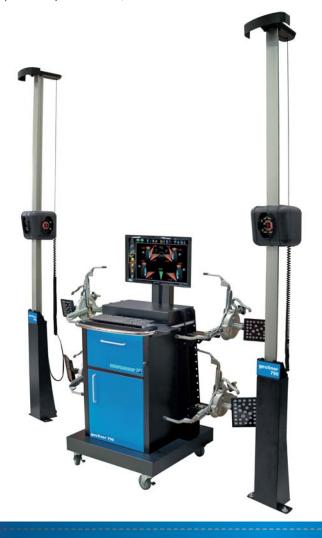

# geoliner 790

# Wireless Wheel **Alignment System**

## **VERSATILE, ACCURATE HARDWARE**

- Wireless communication eliminates connections between the camera towers and the cabinet easing mobility and providing a variety of installation configurations
- Continuous third camera calibration provides accurate readings and reliable alignment results

#### **SPEED AND PRODUCTIVITY**

- Automatic vehicle height tracking the camera system follows the height of the vehicle, eliminating the need to adjust the aligner when you move the lift
- Get readings in less than two minutes on a wide variety of vehicles and wheel sizes
- Comprehensive vehicle specification database with frequent updates ensures you always have the information to do the job right

## **FULLY FEATURED HARDWARE AND SOFTWARE**

Productivity enhancing software: automated caster sweep, help videos, rolling radius\*, cross diagonal\*, A-arm adjust and EZ toe\*. Hardware and advanced design: Automatic vehicle height tracking, drive-through configuration, wireless communication and high mobility\*\*